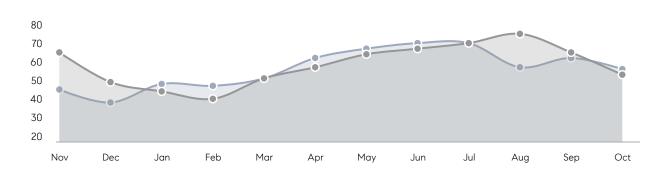

%      | 99%       |          |
|                | AVERAGE SOLD PRICE | \$711,519 | \$614,214 | 16%      |
|                | # OF CONTRACTS     | 21        | 33        | -36%     |
|                | NEW LISTINGS       | 20        | 24        | -17%     |
| Condo/Co-op/TH | AVERAGE DOM        | 16        | 59        | -73%     |
|                | % OF ASKING PRICE  | 106%      | 93%       |          |
|                | AVERAGE SOLD PRICE | \$364,750 | \$416,667 | -12%     |
|                | # OF CONTRACTS     | 3         | 5         | -40%     |
|                | NEW LISTINGS       | 1         | 3         | -67%     |
|                |                    |           |           |          |

Oct 2022

Oct 2021

% Change

# Washington Township

OCTOBER 2022

### Monthly Inventory





### Contracts By Price Range



### Listings By Price Range



# COMPASS



Compass makes no representations or warranties, express or implied, with respect to future market conditions or prices of residential product at the time the subject property or any competitive property is complete and ready for occupancy or with respect to any report, study, finding, recommendation or other information provided by Compass herein. Moreover, no warranty, express or implied, is made or should be assumed regarding the accuracy, adequacy, completeness, legality, reliability, merchantability or fitness for a particular purpose of any information, in part or whole, contained herein. All material is presented with the understanding that Compass shall not be deemed to provide legal, accounting or other p