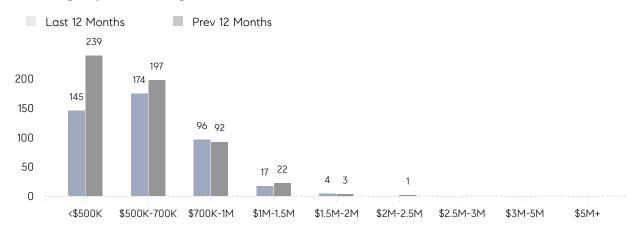

PRICE | \$711,519 | \$614,214 | 16%      |
|                | # OF CONTRACTS     | 21        | 33        | -36%     |
|                | NEW LISTINGS       | 20        | 24        | -17%     |
| Condo/Co-op/TH | AVERAGE DOM        | 16        | 59        | -73%     |
|                | % OF ASKING PRICE  | 106%      | 93%       |          |
|                | AVERAGE SOLD PRICE | \$364,750 | \$416,667 | -12%     |
|                | # OF CONTRACTS     | 3         | 5         | -40%     |
|                | NEW LISTINGS       | 1         | 3         | -67%     |
|                |                    |           |           |          |

Oct 2022

Oct 2021

% Change

# Washington Township

OCTOBER 2022

### Monthly Inventory





### Contracts By Price Range



### Listings By Price Range



# COMPASS



Compass makes no representations or warranties, express or implied, with respect to future market conditions or prices of residential product at the time the subject property or any competitive property is complete and ready for occupancy or with respect to any report, study, finding, recommendation or other information provided by Compass herein. Moreover, no warranty, express or implied, is made or should be assumed regarding the accuracy, adequacy, completeness, legality, reliability, merchantability or fitness for a particular purpose of any information, in part or whole, contained herein. All material is presented with the understanding that Compass shall not be deemed to provide legal, accounting or other professional services. This is not intended to solicit the purch